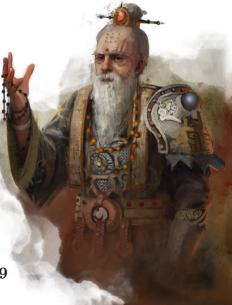

## YANG YE

### **ABILITY:**

Each time you Save �, get 1 Z and 2 3 3.

The great defender of the Yanmen Pass is a great hunter, horse archer, and a dog as well as falcon breeder. He uses his experience with animals to train and command soldiers.