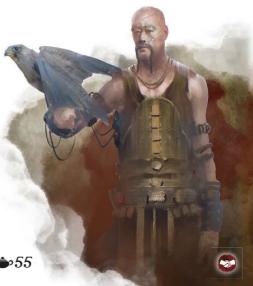

## YANG YE

### **ABILITY:**

Each time you Save �, get 1 Z and 2 3 3.

The great defender of the Yanmen Pass is a great hunter, horse archer, and a dog as well as falcon breeder. He uses his experience with animals to train and command soldiers.