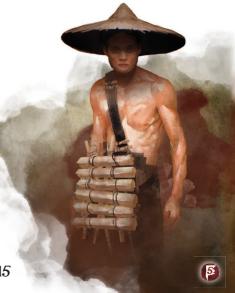

## YANG YE

### **ABILITY:**

Each time you Save �, get 1 Z and 2 3 3.

The great defender of the Yanmen Pass is a great hunter, horse archer, and a dog as well as falcon breeder. He uses his experience with animals to train and command soldiers.