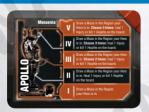

#### 6 MUSES AND 6 COLORED RINGS

# **MUSES**

Each player has 1 Muse miniature in their pool (marked by the ring in player's color). The Muse of a given player only enters play when the player earns their first Muse card.

- When you send a Priest to the Apollo Monument, choose 1 of the 2 face up Muse cards in addition of any other effect. Then, shuffle back the second Muse card into the Muse deck. Finally, draw 2 Muse cards and place them face up near the Muse deck.
- Muses can only enter play when a player gets their first Muse card. The Muse is placed in the Region in which that player's Hero is in.
- Each Muse has a different ability that affects the Land she is in.
- In games using Muses, a new action is available for the players: The Muse Movement Regular Action. This action allows the player to move their Muse at the same Speed as their Hero.
- If your Muse is already in play when you send a Priest to the Apollo Monument, you may remove your current Muse card from the game and pick a new one. Your Muse miniature is moved in the Region your Hero is in.
- A player can never have more than 1 Muse miniature.
- A player can never have more than 1 Muse card.

## **MUSES AND USURP SPECIAL ACTION**

In the Region your Muse is in, you can perform the Usurp Special Action even if you don't have the Glory Token of that Land. If you do so, remove your Muse from the board (miniature and card). You cannot perform this action in a Region controlled by a player who has the Glory Token of that Land.