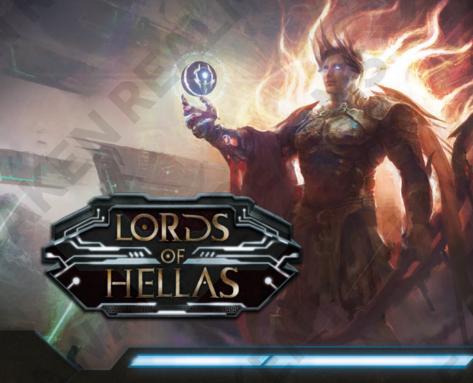

# 1 FIVE-PIECE APOLLO MONUMENT

# **SETUP**

- Place the Apollo Monument in Messenia.
- Place Apollo's Artifact card under the Apollo Monument.
- Take the Apollo Help card use the side marked with a red corner.
- Shuffle Apollo Blessings into Blessing Deck.
- After placing Heroes and drawing starting Combat Cards, draw 2 Muse cards and place them face up near the Muse deck.